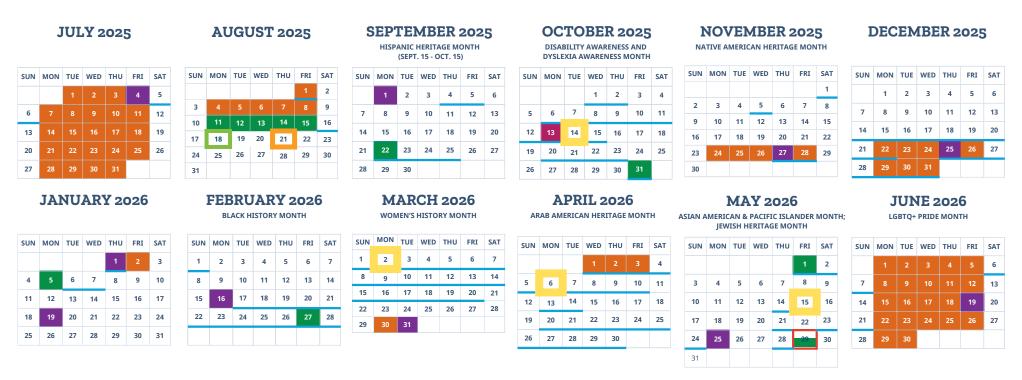

# Lincoln Specific School Year Calendar 2025-26

## 174.5 Student Contact Days

186 Teacher Contact Days

Denver Public Schools is committed to upholding an inclusive culture where students and team members can show up as their authentic and best selves. Some of these dates are not fixed to a calendar but based on the actual sighting of the moon and therefore there may be some variance by a day. Jewish and Islamic holy days begin and end at sundown on the first and last days listed.

## HOLIDAY / NO CLASSES LIST

Labor Day - Sept. 1 Thanksgiving Day - Nov. 27 New Year's Day - Jan. 1 Dr. Martin Luther King, Jr. Day - Jan. 19 President's Day - Feb. 16 Cesar Chavez Day - March 31 Memorial Day - May 25 Juneteenth - June 19